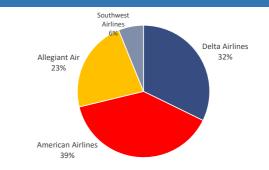

## December 2022

Market Share for December 2022

| Total Passengers By Month |         |          |         |         |         |         |         |         |           |         |          |          |           |            |
|---------------------------|---------|----------|---------|---------|---------|---------|---------|---------|-----------|---------|----------|----------|-----------|------------|
| Year                      | January | February | March   | April   | May     | June    | July    | August  | September | October | November | December | Total     | YTD Change |
| 2022                      | 78,518  | 100,521  | 160,289 | 183,817 | 206,258 | 238,366 | 264,815 | 211,299 | 165,938   | 169,980 | 118,490  | 108,006  | 2,006,297 | 0.38%      |
| 2021                      | 47,433  | 51,201   | 104,675 | 132,559 | 213,069 | 284,912 | 316,369 | 252,815 | 175,066   | 182,262 | 128,316  | 110,086  | 1,998,763 | 109.61%    |
| 2020                      | 78,844  | 81,118   | 63,358  | 4,623   | 41,115  | 99,837  | 130,215 | 118,757 | 95,241    | 108,295 | 73,755   | 58,389   | 953,547   | -43.01%    |
| 2019                      | 75,917  | 77,484   | 116,515 | 122,904 | 167,248 | 219,478 | 234,314 | 185,160 | 133,668   | 133,569 | 107,057  | 99,912   | 1,673,226 | 18.35%     |

|         | Year | Enplanements | Deplanements | Total  | Percent Change | Operations |
|---------|------|--------------|--------------|--------|----------------|------------|
|         | 2022 | 17,320       | 17,494       | 34,814 | 7.19%          | 328        |
| 📥 DELTA | 2021 | 17,785       | 14,695       | 32,480 | 86.53%         | 294        |
|         | 2020 | 8,619        | 8,794        | 17,413 | -54.58%        | 406        |
|         | 2019 | 19,090       | 19,248       | 38,338 | 8.50%          | 380        |

|                     | Year | Enplanements | Deplanements | Total  | Percent Change | Operations |
|---------------------|------|--------------|--------------|--------|----------------|------------|
|                     | 2022 | 20,583       | 21,526       | 42,109 | 34.85%         | 454        |
| American Airlines 🍾 | 2021 | 15,719       | 15,508       | 31,227 | 13.53%         | 454        |
|                     | 2020 | 13,651       | 13,855       | 27,506 | -24.81%        | 568        |
|                     | 2019 | 18,540       | 18,040       | 36,580 | 4.23%          | 502        |

| - 114     | Year | Enplanements | Deplanements | Total  | Percent Change | Operations |
|-----------|------|--------------|--------------|--------|----------------|------------|
|           | 2022 | 12,046       | 12,409       | 24,455 | 25.78%         | 194        |
| allegiant | 2021 | 9,493        | 9,950        | 19,443 | 107.19%        | 154        |
|           | 2020 | 4,291        | 5,093        | 9,384  | -52.89%        | 118        |
|           | 2019 | 9,677        | 10,243       | 19,920 | 38.20%         | 176        |

| Southwest' | Year | Enplanements | Deplanements | Total  | Percent Change | Operations |
|------------|------|--------------|--------------|--------|----------------|------------|
| Southwest  | 2022 | 3,329        | 3,299        | 6,628  | -70.12%        | 60         |
|            | 2021 | 10,680       | 11,503       | 22,183 | -              | 266        |