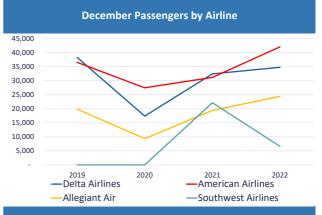

|         | Year | Enplanements | Deplanements | Total  | Percent Change | Operations |
|---------|------|--------------|--------------|--------|----------------|------------|
|         | 2022 | 17,320       | 17,494       | 34,814 | 7.19%          | 328        |
| 📥 DELTA | 2021 | 17,785       | 14,695       | 32,480 | 86.53%         | 294        |
|         | 2020 | 8,619        | 8,794        | 17,413 | -54.58%        | 406        |
|         | 2019 | 19,090       | 19,248       | 38,338 | 8.50%          | 380        |

|                     | Year | Enplanements | Deplanements | Total  | Percent Change | Operations |
|---------------------|------|--------------|--------------|--------|----------------|------------|
|                     | 2022 | 20,583       | 21,526       | 42,109 | 34.85%         | 454        |
| American Airlines 🍾 | 2021 | 15,719       | 15,508       | 31,227 | 13.53%         | 454        |
|                     | 2020 | 13,651       | 13,855       | 27,506 | -24.81%        | 568        |
|                     | 2019 | 18,540       | 18,040       | 36,580 | 4.23%          | 502        |

| Year | January | February | March  | April  | May    | June   | July   | August | September | October | November | December | Total   | YTD Change |
|------|---------|----------|--------|--------|--------|--------|--------|--------|-----------|---------|----------|----------|---------|------------|
| 2022 | 24,222  | 31,228   | 52,188 | 51,905 | 49,593 | 43,158 | 45,291 | 44,325 | 42,850    | 44,517  | 40,438   | 34,814   | 504,529 | 17.59%     |
| 2021 | 15,028  | 15,600   | 23,054 | 25,307 | 49,472 | 46,972 | 47,653 | 49,878 | 41,133    | 42,176  | 40,304   | 32,480   | 429,057 | 96.78%     |
| 2020 | 32,222  | 32,677   | 21,976 | 1,793  | 5,047  | 7,115  | 13,596 | 20,177 | 23,147    | 21,711  | 21,170   | 17,413   | 218,044 | -57.08%    |
| 2019 | 31,142  | 30,515   | 45,789 | 50,628 | 47,305 | 44,258 | 44,132 | 44,321 | 43,128    | 47,642  | 40,867   | 38,338   | 508,065 | 2.95%      |

| American Airlines 🔪 | Year | January | February | March  | April  | May    | June   | July   | August | September | October | November | December | Total   | YTD Change |
|---------------------|------|---------|----------|--------|--------|--------|--------|--------|--------|-----------|---------|----------|----------|---------|------------|
|                     | 2022 | 23,687  | 27,444   | 33,481 | 46,360 | 53,585 | 56,135 | 60,931 | 54,015 | 45,865    | 51,698  | 44,568   | 42,109   | 539,878 | -14.84%    |
|                     | 2021 | 22,884  | 25,685   | 46,944 | 59,455 | 67,383 | 83,705 | 87,379 | 69,125 | 51,115    | 54,362  | 34,693   | 31,227   | 633,957 | 88.69%     |
|                     | 2020 | 33,161  | 35,768   | 25,155 | 2,489  | 12,030 | 18,926 | 35,394 | 37,645 | 36,971    | 42,195  | 28,741   | 27,506   | 335,981 | -37.69%    |
|                     | 2019 | 33,144  | 35,235   | 45,892 | 44,679 | 53,730 | 56,916 | 56,928 | 53,751 | 42,760    | 41,362  | 38,202   | 36,580   | 539,179 | 19.90%     |

| Southwest' | Year | Enplanements | Deplanements | Total  | Percent Change | Operations |
|------------|------|--------------|--------------|--------|----------------|------------|
| Southwest  | 2022 | 3,329        | 3,299        | 6,628  | -70.12%        | 60         |
|            | 2021 | 10,680       | 11,503       | 22,183 | -              | 266        |

| Southwest | Year | January | February | March  | April  | May    | June   | July   | August | September | October | November | December | Total   | YTD Change |
|-----------|------|---------|----------|--------|--------|--------|--------|--------|--------|-----------|---------|----------|----------|---------|------------|
|           | 2022 | 15,150  | 22,219   | 36,979 | 39,638 | 36,568 | 32,891 | 34,767 | 32,987 | 28,005    | 29,902  | 10,147   | 6,628    | 325,881 | 25.18%     |
|           | 2021 | -       | -        | -      | -      | 26,875 | 37,007 | 41,050 | 41,312 | 31,578    | 34,032  | 26,285   | 22,183   | 260,322 | 0.00%      |