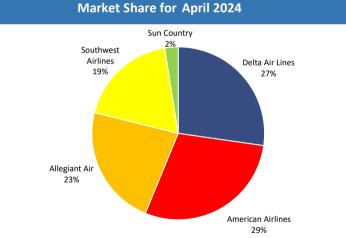

| Year | Enplanements | Deplanements | Total  | Percent Change | Operations |
|------|--------------|--------------|--------|----------------|------------|
| 2024 | 23,426       | 22,909       | 46,335 | -11.45%        | 354        |
| 2023 | 26,266       | 26,062       | 52,328 | 13.97%         | 398        |
| 2022 | 23,007       | 22,907       | 45,914 | 43.72%         | 342        |

American Airlines

| ı | Year | Enplanements | Deplanements | Total  | Percent Change | Operations |
|---|------|--------------|--------------|--------|----------------|------------|
|   | 2024 | 29,949       | 29,290       | 59,239 | 10.85%         | 532        |
|   | 2023 | 26,614       | 26,829       | 53,443 | 15.28%         | 476        |
|   | 2022 | 23,019       | 23,341       | 46,360 | -22.03%        | 474        |

| Year | Enplanements | Deplanements | Total  | Percent Change | Operations |
|------|--------------|--------------|--------|----------------|------------|
| 2024 | 28,604       | 27,221       | 55,825 | 7.97%          | 448        |
| 2023 | 26,188       | 25,514       | 51,702 | -0.39%         | 344        |
| 2022 | 26,053       | 25,852       | 51,905 | 105.10%        | 454        |

| Year | Enplanements | Deplanements | Total  | Percent Change | Operations |
|------|--------------|--------------|--------|----------------|------------|
| 2024 | 19,312       | 18,853       | 38,165 | -6.29%         | 342        |
| 2023 | 20,274       | 20,454       | 40,728 | 2.75%          | 348        |
| 2022 | 19,993       | 19,645       | 39,638 | 0.00%          | 324        |

| Year | Enplanements | Deplanements | Total | Percent Change | Operations |
|------|--------------|--------------|-------|----------------|------------|
| 2024 | 2,584        | 2,528        | 5,112 | -1.99%         | 30         |
| 2023 | 2,594        | 2.622        | 5,216 | 0.00%          | 30         |