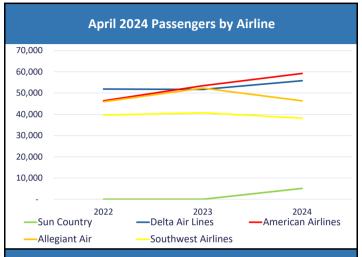

| Year | Enplanements | Deplanements | Total  | Percent Change | Operations |
|------|--------------|--------------|--------|----------------|------------|
| 2024 | 23,426       | 22,909       | 46,335 | -11.45%        | 354        |
| 2023 | 26,266       | 26,062       | 52,328 | 13.97%         | 398        |
| 2022 | 23,007       | 22,907       | 45,914 | 43.72%         | 342        |

American Airlines

| ı | Year | Enplanements | Deplanements | Total  | Percent Change | Operations |
|---|------|--------------|--------------|--------|----------------|------------|
|   | 2024 | 29,949       | 29,290       | 59,239 | 10.85%         | 532        |
|   | 2023 | 26,614       | 26,829       | 53,443 | 15.28%         | 476        |
|   | 2022 | 23,019       | 23,341       | 46,360 | -22.03%        | 474        |

| Year | Enplanements | Deplanements | Total  | Percent Change | Operations |
|------|--------------|--------------|--------|----------------|------------|
| 2024 | 28,604       | 27,221       | 55,825 | 7.97%          | 448        |
| 2023 | 26,188       | 25,514       | 51,702 | -0.39%         | 344        |
| 2022 | 26,053       | 25,852       | 51,905 | 105.10%        | 454        |

| Year | Enplanements | Deplanements | Total  | Percent Change | Operations |
|------|--------------|--------------|--------|----------------|------------|
| 2024 | 19,312       | 18,853       | 38,165 | -6.29%         | 342        |
| 2023 | 20,274       | 20,454       | 40,728 | 2.75%          | 348        |
| 2022 | 19,993       | 19,645       | 39,638 | 0.00%          | 324        |

| Year | Enplanements | Deplanements | Total | Percent Change | Operations |
|------|--------------|--------------|-------|----------------|------------|
| 2024 | 2,584        | 2,528        | 5,112 | -1.99%         | 30         |
| 2023 | 2,594        | 2.622        | 5,216 | 0.00%          | 30         |