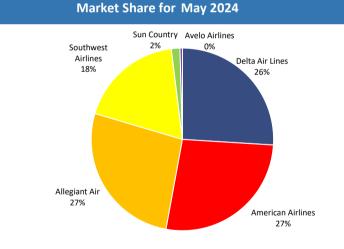

#### PASSENGERS BY MONTH

| SW/                              | Year | January | February | March   | April   | May     | June    | July    | August | September | October | November | December | Total   | YTD Change |
|----------------------------------|------|---------|----------|---------|---------|---------|---------|---------|--------|-----------|---------|----------|----------|---------|------------|
|                                  | 2024 | 14,518  | 19,714   | 37,211  | 46,335  | 65,581  |         |         |        |           |         |          |          | 183,359 | -0.65%     |
| allegiant®                       | 2023 | 16,349  | 18,551   | 39,354  | 52,328  | 57,979  | 117,398 | 129,016 | 71,367 | 42,798    | 50,008  | 24,901   | 18,189   | 638,238 | 1.90%      |
|                                  | 2022 | 12,009  | 13,864   | 37,169  | 45,914  | 66,512  | 106,182 | 123,826 | 79,972 | 49,218    | 43,863  | 23,337   | 24,455   | 626,321 | 13.87%     |
| _                                |      |         |          |         |         |         |         |         |        |           |         |          |          |         |            |
|                                  | Year | January | February | March   | April   | May     | June    | July    | August | September | October | November | December | Total   | YTD Change |
| A ma a wi a a ma A i wi i ma a a | 2024 | 32,037  | 43,789   | 61,442  | 59,239  | 66,139  |         |         |        |           |         |          |          | 262,646 | 11.19%     |
| American Airlines 🔪              | 2023 | 32,359  | 42,445   | 51,620  | 53,443  | 56,352  | 70,997  | 74,796  | 60,370 | 43,670    | 51,349  | 46,502   | 37,986   | 621,889 | 15.19%     |
|                                  | 2022 | 23,687  | 27,444   | 33,481  | 46,360  | 53,585  | 56,135  | 60,931  | 54,015 | 45,865    | 51,698  | 44,568   | 42,109   | 539,878 | -14.84%    |
| _                                |      |         |          |         |         |         |         |         |        |           |         |          |          |         |            |
|                                  | Year | January | February | March   | April   | May     | June    | July    | August | September | October | November | December | Total   | YTD Change |
| A DELTA                          | 2024 | 32,088  | 38,099   | 51,205  | 55,825  | 63,862  |         |         |        |           |         |          |          | 241,079 | 7.00%      |
| <u></u> <b>▲</b> DELTA           | 2023 | 32,055  | 34,161   | 47,681  | 51,702  | 59,712  | 53,134  | 60,699  | 49,158 | 48,809    | 51,295  | 42,396   | 37,614   | 568,416 | 12.66%     |
|                                  | 2022 | 24,222  | 31,228   | 52,188  | 51,905  | 49,593  | 43,158  | 45,291  | 44,325 | 42,850    | 44,517  | 40,438   | 34,814   | 504,529 | 17.59%     |
| _                                |      |         |          |         |         |         |         |         |        |           |         |          |          |         |            |
|                                  | Year | January | February | March   | April   | May     | June    | July    | August | September | October | November | December | Total   | YTD Change |
| Carallanaaa                      | 2024 | 17,013  | 20,210   | 37,629  | 38,165  | 45,417  |         |         |        |           |         |          |          | 158,434 | 6.54%      |
| Southwest' •                     | 2023 | 11,475  | 17,531   | 32,861  | 40,728  | 46,116  | 43,373  | 45,915  | 43,038 | 40,689    | 42,210  | 28,881   | 23,201   | 416,018 | 27.66%     |
|                                  | 2022 | 15,150  | 22,219   | 36,979  | 39,638  | 36,568  | 32,891  | 34,767  | 32,987 | 28,005    | 29,902  | 10,147   | 6,628    | 325,881 | 25.18%     |
| _                                |      |         |          |         |         |         |         |         |        |           |         |          |          |         |            |
| sun country                      | Year | January | February | March   | April   | May     | June    | July    | August | September | October | November | December | Total   | YTD Change |
| Surreduitiry                     | 2024 | 2,605   | 5,907    | 6,979   | 5,112   | 3,747   |         |         |        |           |         |          |          | 24,350  | 49.86%     |
| airlines                         | 2023 | =       | 2,543    | 3,230   | 5,216   | 5,260   | 2,904   | 2,354   | 3,039  | 2,198     | 2,956   | 2,852    | 2,734    | 35,286  | 0.00%      |
| _                                |      |         |          |         |         |         |         |         |        |           |         |          |          |         |            |
| avolo 6                          | Year | January | February | March   | April   | May     | June    | July    | August | September | October | November | December | Total   | YTD Change |
| avelo 餐                          | 2024 | -       | -        | -       | -       | 1,026   |         |         |        |           |         |          |          | 1,026   | 0.00%      |
| <u> </u>                         |      |         |          |         |         |         |         |         |        |           |         |          |          |         |            |
|                                  |      |         |          |         |         |         |         |         |        |           |         |          |          |         |            |
| TOTAL                            | Year | January | February | March   | April   | May     | June    | July    | August | September | October | November | December | Total   | YTD Change |
| PASSENGERS                       | 2024 | 98,261  | 127,719  | 194,466 | 204,676 | 245,772 |         |         |        |           |         |          |          | 870,894 | 7.38%      |