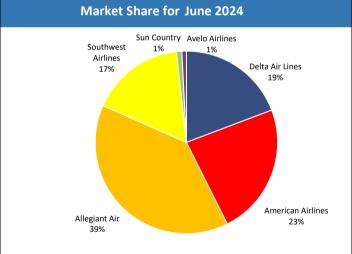

| June 2               | 024 Passengers by     | Airline                 |
|----------------------|-----------------------|-------------------------|
| 140,000              |                       |                         |
| 120,000              |                       |                         |
| 100,000              |                       |                         |
| 80,000               |                       |                         |
| 60,000               |                       |                         |
| 40,000               |                       |                         |
| 20,000               |                       |                         |
|                      |                       |                         |
| 2022<br>—Sun Country | 2023 —Delta Air Lines | 2024 —American Airlines |
| —Avelo Airlines      | —Allegiant Air        | —Southwest Airlines     |
|                      |                       |                         |