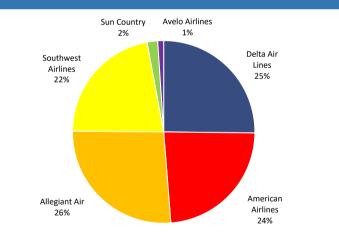

#### Market Share for October 2024

|      | Total Passengers By Month |          |         |         |         |         |         |         |           |         |          |          |           |            |
|------|---------------------------|----------|---------|---------|---------|---------|---------|---------|-----------|---------|----------|----------|-----------|------------|
| Year | January                   | February | March   | April   | May     | June    | July    | August  | September | October | November | December | Total     | YTD Change |
| 2024 | 98,261                    | 127,719  | 194,466 | 204,676 | 245,772 | 307,126 | 300,386 | 248,525 | 176,834   | 209,228 |          |          | 2,112,993 | 4.88%      |
| 2023 | 92,238                    | 115,231  | 174,746 | 203,417 | 225,419 | 287,806 | 312,780 | 226,972 | 178,164   | 197,818 | 145,532  | 119,724  | 2,279,847 | 13.63%     |
| 2022 | 78,518                    | 100,521  | 160,289 | 183,817 | 206,258 | 238,366 | 264,815 | 211,299 | 165,938   | 169,980 | 118,490  | 108,006  | 2,006,297 | 15.24%     |