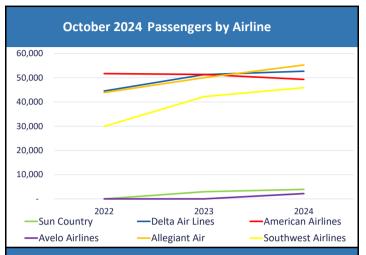

### October 2024

| PASSENGERS BY MONTH                     |              |                  |                   |                |                |                |               |               |                 |                  |                |          |          |                  |                 |
|-----------------------------------------|--------------|------------------|-------------------|----------------|----------------|----------------|---------------|---------------|-----------------|------------------|----------------|----------|----------|------------------|-----------------|
|                                         | Year         | January          | February          | March          | April          | May            | June          | July          | August          | September        | October        | November | December | Total            | YTD Change      |
|                                         | 2024         | 14,518           | 19,714            | 37,211         | 46,335         | 65,581         | 119,798       | 115,925       | 74,587          | 41,613           | 55,247         |          |          | 590,529          | -0.78%          |
| allegiant                               | 2023         | 16,349           | 18,551            | 39,354         | 52,328         | 57,979         | 117,398       | 129,016       | 71,367          | 42,798           | 50,008         | 24,901   | 18,189   | 638,238          | 1.90%           |
|                                         | 2022         | 12,009           | 13,864            | 37,169         | 45,914         | 66,512         | 106,182       | 123,826       | 79,972          | 49,218           | 43,863         | 23,337   | 24,455   | 626,321          | 13.87%          |
| -                                       | Year         | January          | February          | March          | April          | May            | June          | July          | August          | September        | October        | November | December | Total            | YTD Change      |
|                                         | 2024         | 32,037           | 43,789            | 61,442         | 59,239         | 66,139         | 71,708        | 73,338        | 63,038          | 47,385           | 49,299         | November | December | 567,414          | 5.58%           |
| American Airlines 🍾                     | 2023         | 32,359           | 42,445            | 51,620         | 53,443         | 56,352         | 70,997        | 74,796        | 60,370          | 43,670           | 51,349         | 46,502   | 37,986   | 621,889          | 15.19%          |
|                                         | 2022         | 23,687           | 27,444            | 33,481         | 46,360         | 53,585         | 56,135        | 60,931        | 54,015          | 45,865           | 51,698         | 44,568   | 42,109   | 539,878          | -14.84%         |
| -                                       |              |                  |                   |                |                |                |               |               |                 |                  |                |          |          |                  |                 |
|                                         | Year         | January          | February          | March          | April          | May            | June          | July          | August          | September        | October        | November | December | Total            | YTD Change      |
| 📥 DELTA                                 | 2024         | 32,088           | 38,099            | 51,205         | 55,825         | 63,862         | 59,123        | 54,336        | 57,591          | 46,217           | 52,683         |          |          | 511,029          | 4.63%           |
|                                         | 2023         | 32,055           | 34,161            | 47,681         | 51,702         | 59,712         | 53,134        | 60,699        | 49,158          | 48,809           | 51,295         | 42,396   | 37,614   | 568,416          | 12.66%          |
| L                                       | 2022         | 24,222           | 31,228            | 52,188         | 51,905         | 49,593         | 43,158        | 45,291        | 44,325          | 42,850           | 44,517         | 40,438   | 34,814   | 504,529          | 17.59%          |
| T I I I I I I I I I I I I I I I I I I I | Year         | January          | February          | March          | April          | May            | June          | July          | August          | September        | October        | November | December | Total            | YTD Change      |
|                                         | 2024         | 17,013           | 20,210            | 37,629         | 38,165         | 45,417         | 51,139        | 52,530        | 47,650          | 39,594           | 45,890         |          |          | 395,237          | 8.60%           |
| Southwest .                             | 2023         | 11,475           | 17,531            | 32,861         | 40,728         | 46,116         | 43,373        | 45,915        | 43,038          | 40,689           | 42,210         | 28,881   | 23,201   | 416,018          | 27.66%          |
|                                         | 2022         | 15,150           | 22,219            | 36,979         | 39,638         | 36,568         | 32,891        | 34,767        | 32,987          | 28,005           | 29,902         | 10,147   | 6,628    | 325,881          | 25.18%          |
|                                         |              |                  |                   |                |                |                |               |               |                 |                  |                |          |          |                  |                 |
| sun country                             | Year<br>2024 | January<br>2,605 | February<br>5,907 | March<br>6,979 | April          | May<br>3,747   | June<br>2,936 | July<br>2,310 | August<br>3,032 | September<br>658 | October        | November | December | Total<br>37,206  | YTD Change      |
| airlines                                | 2024 2023    | 2,605            | 2,543             | 3,230          | 5,112<br>5,216 | 3,747<br>5,260 | 2,936         | 2,310 2,354   | 3,032           | 2,198            | 3,920<br>2,956 | 2,852    | 2,734    | 37,206<br>35,286 | 25.27%<br>0.00% |
|                                         | 2023         |                  | 2,545             | 3,230          | 5,210          | 5,200          | 2,504         | 2,334         | 3,035           | 2,156            | 2,550          | 2,652    | 2,734    | 33,280           | 0.00%           |
| avala 🌈                                 | Year         | January          | February          | March          | April          | May            | June          | July          | August          | September        | October        | November | December | Total            | YTD Change      |
| avelo 🎸                                 | 2024         | -                | -                 | -              | -              | 1,026          | 2,422         | 1,947         | 2,627           | 1,367            | 2,189          |          |          | 11,578           | 0.00%           |
|                                         |              |                  |                   |                |                |                |               |               |                 |                  |                |          |          |                  |                 |
| Г                                       | Year         | January          | February          | March          | April          | May            | June          | July          | August          | September        | October        | November | December | Total            | YTD Change      |
| TOTAL                                   | 2024         | 98,261           | 127,719           | 194,466        | 204,676        | 245,772        | 307,126       | 300,386       | 248,525         | 176,834          | 209,228        | November | December | 2,112,993        | 4.88%           |
| PASSENGERS                              |              |                  |                   |                |                |                |               |               |                 |                  |                | 445 533  |          |                  |                 |
| BY MONTH                                | 2023         | 92,238           | 115,231           | 174,746        | 203,417        | 225,419        | 287,806       | 312,780       | 226,972         | 178,164          | 197,818        | 145,532  | 119,724  | 2,279,847        | 13.63%          |
| Ļ                                       | 2022         | 78,518           | 100,521           | 160,289        | 183,817        | 206,258        | 238,366       | 264,815       | 211,299         | 165,938          | 169,980        | 118,490  | 108,006  | 2,006,297        | 15.24%          |
| Г                                       | Year         | January          | February          | March          | April          | May            | June          | July          | August          | September        | October        | November | December | Total            | YTD Change      |
| TOTAL                                   | 2024         | 1,122            | 1,212             | 1,660          | 1,706          | 1,848          | 2,302         | 2,260         | 2,000           | 1,572            | 1,764          | -        | -        | 17,446           | 10.24%          |
| OPERATIONS                              | 2024         | 1,002            | 1,004             | 1,388          | 1,596          | 1,718          | 2,074         | 2,200         | 1,718           | 1,500            | 1,624          | 1,302    | 1,222    | 18,350           | 4.81%           |
| BY MONTH                                |              | 1,002            |                   |                |                |                | -             |               |                 |                  |                |          |          |                  |                 |
| L                                       | 2022         | 1,166            | 1,136             | 1,450          | 1,594          | 1,674          | 1,876         | 2,002         | 1,714           | 1,424            | 1,394          | 1,042    | 1,036    | 17,508           | -25.22%         |