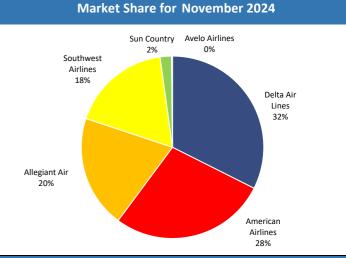

American Airlines

| Year | Enplanements | Deplanements | Total  | Percent Change | Operations |
|------|--------------|--------------|--------|----------------|------------|
| 2024 | 19,557       | 19,289       | 38,846 | -16.46%        | 434        |
| 2023 | 23,310       | 23,192       | 46,502 | 4.34%          | 466        |
| 2022 | 22,697       | 21,871       | 44,568 | 28.46%         | 422        |

| Year | Enplanements | Deplanements | Total  | Percent Change | Operations |
|------|--------------|--------------|--------|----------------|------------|
| 2024 | 23,266       | 22,126       | 45,392 | 7.07%          | 408        |
| 2023 | 21,254       | 21,142       | 42,396 | 4.84%          | 320        |
| 2022 | 20,446       | 19,992       | 40,438 | 0.33%          | 354        |

| ı | Year | Enplanements | Deplanements | Total  | Percent Change | Operations |
|---|------|--------------|--------------|--------|----------------|------------|
|   | 2024 | 12,667       | 12,130       | 24,797 | -14.14%        | 230        |
|   | 2023 | 14,354       | 14,527       | 28,881 | 184.63%        | 308        |
| l | 2022 | 5,152        | 4,995        | 10,147 | 0.00%          | 88         |

| Year | Enplanements | Deplanements | Total | Percent Change | Operations |
|------|--------------|--------------|-------|----------------|------------|
| 2024 | 1,451        | 1,378        | 2,829 | -0.81%         | 20         |
| 2023 | 1,380        | 1,472        | 2,852 | 0.00%          | 18         |

| Year | Enplanements | Deplanements | Total | Percent Change | Operations |
|------|--------------|--------------|-------|----------------|------------|
| 2024 | 167          | 57           | 224   | 0.00%          | 2          |