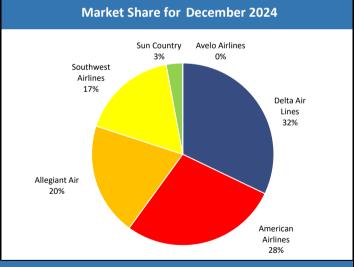

## December 2024

| Year | Enplanements | Deplanements | Total   | Percent Change | Operations |
|------|--------------|--------------|---------|----------------|------------|
| 2024 | 62,397       | 62,409       | 124,806 | 4.24%          | 1,280      |
| 2023 | 58,849       | 60,875       | 119,724 | 10.85%         | 1,222      |
| 2022 | 53,278       | 54,728       | 108,006 | 22.87%         | 1,036      |

| Year | Enplanements | Deplanements | Total  | Percent Change | Operations |
|------|--------------|--------------|--------|----------------|------------|
| 2024 | 12,326       | 12,640       | 24,966 | 37.26%         | 212        |
| 2023 | 8,893        | 9,296        | 18,189 | -25.62%        | 144        |
| 2022 | 12,046       | 12,409       | 24,455 | 25.78%         | 194        |

| Year | Enplanements | Deplanements | Total  | Percent Change | Operations |
|------|--------------|--------------|--------|----------------|------------|
| 2024 | 17,168       | 17,639       | 34,807 | -8.37%         | 458        |
| 2023 | 18,764       | 19,222       | 37,986 | -9.79%         | 416        |
| 2022 | 20,583       | 21,526       | 42,109 | 34.85%         | 454        |

| Year | Enplanements | Deplanements | Total  | Percent Change | Operations |
|------|--------------|--------------|--------|----------------|------------|
| 2024 | 20,475       | 19,609       | 40,084 | 6.57%          | 366        |
| 2023 | 18,945       | 18,669       | 37,614 | 8.04%          | 332        |
| 2022 | 17,320       | 17,494       | 34,814 | 7.19%          | 328        |

| Year | Enplanements | Deplanements | Total  | Percent Change | Operations |
|------|--------------|--------------|--------|----------------|------------|
| 2024 | 10,687       | 10,621       | 21,308 | -8.16%         | 218        |
| 2023 | 10,910       | 12,291       | 23,201 | 250.05%        | 312        |
| 2022 | 3,329        | 3,299        | 6,628  | 0.00%          | 60         |

| Year | Enplanements | Deplanements | Total | Percent Change | Operations |
|------|--------------|--------------|-------|----------------|------------|
| 2024 | 1,741        | 1,900        | 3,641 | 33.17%         | 26         |
| 2023 | 1,337        | 1,397        | 2,734 | 0.00%          | 18         |

| Year | Enplanements | Deplanements | Total | Percent Change | Operations |
|------|--------------|--------------|-------|----------------|------------|
| 2024 | -            | -            | -     | 0.00%          | -          |