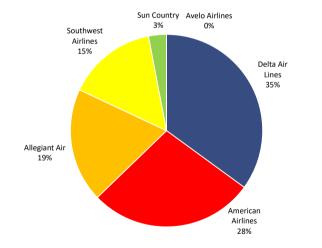

#### Market Share for January 2025

|      | Total Passengers By Month |          |         |         |         |         |         |         |           |         |          |          |           |            |
|------|---------------------------|----------|---------|---------|---------|---------|---------|---------|-----------|---------|----------|----------|-----------|------------|
| Year | January                   | February | March   | April   | May     | June    | July    | August  | September | October | November | December | Total     | YTD Change |
| 2025 | 96,357                    |          |         |         |         |         |         |         |           |         |          |          | 96,357    | -1.94%     |
| 2024 | 98,261                    | 127,719  | 194,466 | 204,676 | 245,772 | 307,126 | 300,386 | 248,525 | 176,834   | 209,228 | 140,032  | 124,806  | 2,377,831 | 5.94%      |
| 2023 | 92,238                    | 112,688  | 171,516 | 198,201 | 220,159 | 284,902 | 310,426 | 223,933 | 175,966   | 194,862 | 142,680  | 116,990  | 2,244,561 | 33.33%     |