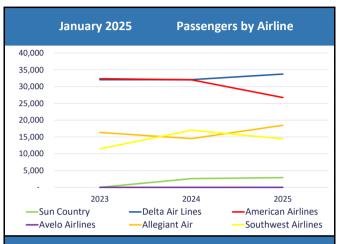

# January 2025

| Year                |      | Enplanements     | Deplanements     | Total            | Percent Change  | Operations     |
|---------------------|------|------------------|------------------|------------------|-----------------|----------------|
| 2025<br>2024        |      | 49,392<br>49,990 | 46,965<br>48,271 | 96,357<br>98,261 | -1.94%<br>6.53% | 1,084<br>1,122 |
| 2024                |      | 45,550           | 45,925           | 92,238           | 45.56%          | 1,002          |
| 2025                |      | 40,515           | 43,523           | 52,230           | 43.30%          | 1,002          |
|                     | Year | Enplanements     | Deplanements     | Total            | Percent Change  | Operations     |
|                     | 2025 | 9,626            | 8,858            | 18,484           | 27.32%          | 172            |
| allegiant           | 2024 | 7,403            | 7,115            | 14,518           | -11.20%         | 124            |
| 9                   | 2023 | 8,176            | 8,173            | 16,349           | 36.14%          | 128            |
|                     | Year | Enplanements     | Deplanements     | Total            | Percent Change  | Operations     |
|                     | 2025 | 13,705           | 13,045           | 26,750           | -16.50%         | 402            |
| American Airlines 🔪 | 2024 | 16,058           | 15,979           | ,<br>32,037      | -1.00%          | 406            |
|                     | 2023 | 16,332           | 16,027           | 32,359           | 36.61%          | 404            |
|                     |      |                  |                  |                  |                 |                |
|                     | Year | Enplanements     | Deplanements     | Total            | Percent Change  | Operations     |
|                     | 2025 | 16,913           | 16,834           | 33,747           | 5.17%           | 312            |
|                     | 2024 | 15,816           | 16,272           | 32,088           | 0.10%           | 314            |
|                     | 2023 | 16,021           | 16,034           | 32,055           | 32.34%          | 304            |
|                     | Year | Enplanements     | Deplanements     | Total            | Percent Change  | Operations     |
| Southwest           | 2025 | 7,805            | 6,672            | 14,477           | -14.91%         | 178            |
|                     | 2024 | 9,441            | 7,572            | 17,013           | 48.26%          | 262            |
|                     | 2023 | 5,784            | 5,691            | 11,475           | 0.00%           | 166            |
| 🎇 sun country       | Year | Enplanements     | Deplanements     | Total            | Percent Change  | Operations     |
| airlines            | 2025 | 1,343            | 1,556            | 2,899            | 11.29%          | 20             |
|                     | 2024 | 1,272            | 1,333            | 2,605            | 0.00%           | 16             |
|                     | 2023 | -                | -                | -                | 0.00%           | -              |
|                     | Year | Enplanements     | Deplanements     | Total            | Percent Change  | Operations     |
| avelo 餐             | 2025 | -                | -                | -                | 0.00%           | -              |
|                     | 2024 | -                | -                | -                | 0.00%           | -              |

### January 2025

| PASSENGERS BY MONTH |              |                  |                  |                  |                  |                  |                  |                  |                  |                  |                  |                  |                  |                    |                      |
|---------------------|--------------|------------------|------------------|------------------|------------------|------------------|------------------|------------------|------------------|------------------|------------------|------------------|------------------|--------------------|----------------------|
|                     | Year         | January          | February         | March            | April            | May              | June             | July             | August           | September        | October          | November         | December         | Total              | YTD Change           |
|                     | 2025         | 18,484           | ·                |                  |                  |                  |                  | , i              | Ŭ                | ·                |                  |                  |                  | 18,484             | 27.32%               |
| allegiant           | 2024         | 14,518           | 19,714           | 37,211           | 46,335           | 65,581           | 119,798          | 115,925          | 74,587           | 41,613           | 55,247           | 27,944           | 24,966           | 643,439            | 0.81%                |
| •                   | 2023         | 16,349           | 18,551           | 39,354           | 52,328           | 57,979           | 117,398          | 129,016          | 71,367           | 42,798           | 50,008           | 24,901           | 18,189           | 638,238            | 1.90%                |
| 1                   | Year         | January          | February         | March            | April            | May              | June             | July             | August           | September        | October          | November         | December         | Total              | YTD Change           |
|                     | 2025         | 26,750           | rebruary         | Warch            | April            | iviay            | June             | July             | August           | September        | October          | November         | December         | 26,750             | -16.50%              |
| American Airlines 🍾 | 2024         | 32,037           | 43,789           | 61,442           | 59,239           | 66,139           | 71,708           | 73,338           | 63,038           | 47,385           | 49,299           | 38,846           | 34,807           | 641,067            | 3.08%                |
|                     | 2023         | 32,359           | 42,445           | 51,620           | 53,443           | 56,352           | 70,997           | 74,796           | 60,370           | 43,670           | 51,349           | 46,502           | 37,986           | 621,889            | 15.19%               |
| _                   |              |                  |                  |                  |                  |                  |                  |                  |                  |                  |                  |                  |                  |                    |                      |
|                     | Year         | January          | February         | March            | April            | May              | June             | July             | August           | September        | October          | November         | December         | Total              | YTD Change           |
| 📥 DELTA             | 2025         | 33,747           |                  |                  |                  |                  |                  |                  |                  |                  |                  |                  |                  | 33,747             | 5.17%                |
|                     | 2024<br>2023 | 32,088<br>32,055 | 38,099<br>34,161 | 51,205<br>47,681 | 55,825<br>51,702 | 63,862<br>59,712 | 59,123<br>53,134 | 54,336<br>60,699 | 57,591<br>49,158 | 46,217<br>48,809 | 52,683<br>51,295 | 45,392<br>42,396 | 40,084<br>37,614 | 596,505<br>568,416 | 4.94%<br>12.66%      |
| L                   | 2025         | 52,055           | 54,101           | 47,001           | 51,702           | 59,712           | 55,154           | 60,699           | 49,158           | 48,809           | 51,295           | 42,590           | 57,014           | 506,410            | 12.00%               |
|                     | Year         | January          | February         | March            | April            | May              | June             | July             | August           | September        | October          | November         | December         | Total              | YTD Change           |
|                     | 2025         | 14,477           |                  |                  | r                |                  |                  |                  |                  |                  |                  |                  |                  | 14,477             | -14.91%              |
| Southwest           | 2024         | 17,013           | 20,210           | 37,629           | 38,165           | 45,417           | 51,139           | 52,530           | 47,650           | 39,594           | 45,890           | 24,797           | 21,308           | 441,342            | 6.09%                |
|                     | 2023         | 11,475           | 17,531           | 32,861           | 40,728           | 46,116           | 43,373           | 45,915           | 43,038           | 40,689           | 42,210           | 28,881           | 23,201           | 416,018            | 27.66%               |
|                     | ~            |                  |                  |                  |                  |                  |                  |                  |                  |                  |                  |                  |                  |                    |                      |
| 🛞 sun country       | Year<br>2025 | January<br>2,899 | February         | March            | April            | May              | June             | July             | August           | September        | October          | November         | December         | Total<br>2,899     | YTD Change<br>11.29% |
| airlines            | 2023         | 2,605            | 5,907            | 6,979            | 5,112            | 3,747            | 2,936            | 2,310            | 3,032            | 658              | 3,920            | 2,829            | 3,641            | 43,676             | 23.78%               |
|                     | 2023         | -                | 2,543            | 3,230            | 5,216            | 5,260            | 2,904            | 2,354            | 3,039            | 2,198            | 2,956            | 2,852            | 2,734            | 35,286             | 0.00%                |
|                     | Year         | January          | February         | March            | April            | May              | June             | July             | August           | September        | October          | November         | December         | Total              | YTD Change           |
| avelo 🌜             | 2025         | -                | restructly       | maren            |                  | may              | June             | sary             | ragast           | ocpreniser       | ottoset          | november         | Determoer        | -                  | 0.00%                |
|                     | 2024         | -                | -                | -                | -                | 1,026            | 2,422            | 1,947            | 2,627            | 1,367            | 2,189            | 224              | -                | 11,802             | 0.00%                |
| •                   |              |                  |                  |                  |                  |                  |                  |                  |                  | •                |                  |                  |                  | •                  |                      |
| I                   | Year         | January          | February         | March            | April            | Мау              | June             | July             | August           | September        | October          | November         | December         | Total              | YTD Change           |
| TOTAL               | 2025         | 96,357           | rebruary         | Warch            | April            | iviay            | June             | July             | August           | September        | October          | November         | December         | 96,357             | -1.94%               |
| PASSENGERS          | 2023         |                  | 127 710          | 104 466          | 204,676          | 245,772          | 207 126          | 200.286          | 248,525          | 176,834          | 200 228          | 140,032          | 124 806          |                    |                      |
| BY MONTH            |              | 98,261           | 127,719          | 194,466          |                  |                  | 307,126          | 300,386          | -                | -                | 209,228          |                  | 124,806          | 2,377,831          | 5.94%                |
| L                   | 2023         | 92,238           | 112,688          | 171,516          | 198,201          | 220,159          | 284,902          | 310,426          | 223,933          | 175,966          | 194,862          | 142,680          | 116,990          | 2,244,561          | 33.33%               |
| -                   |              |                  |                  |                  |                  |                  |                  |                  |                  |                  |                  |                  |                  |                    |                      |
| TOTAL               | Year         | January          | February         | March            | April            | May              | June             | July             | August           | September        | October          | November         | December         | Total              | YTD Change           |
| OPERATIONS          | 2025         | 1,084            | -                | -                | -                | -                | -                | -                | -                | -                | -                | -                | -                | 1,084              | -3.39%               |
| BY MONTH            | 2024         | 1,122            | 1,212            | 1,660            | 1,706            | 1,848            | 2,302            | 2,260            | 2,000            | 1,572            | 1,764            | 2,606            | 1,280            | 21,332             | 16.25%               |
|                     | 2023         | 1,002            | 1,004            | 1,388            | 1,596            | 1,718            | 2,074            | 2,202            | 1,718            | 1,500            | 1,624            | 1,302            | 1,222            | 18,350             | 4.81%                |
|                     |              |                  |                  |                  |                  |                  |                  |                  |                  |                  |                  |                  |                  |                    |                      |