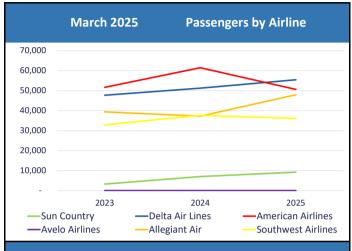

#### PASSENGERS BY MONTH

|                   | Year<br>2025 | January<br>18,484 | February<br>22,737 | March<br>47,913    | April            | May              | June               | July               | August           | September        | October          | November         | December         | Total<br>89,134      | YTD Change<br>24.76% |
|-------------------|--------------|-------------------|--------------------|--------------------|------------------|------------------|--------------------|--------------------|------------------|------------------|------------------|------------------|------------------|----------------------|----------------------|
| allegiant®        | 2024<br>2023 | 14,518<br>16,349  | 19,714<br>18,551   | 37,211<br>39,354   | 46,335<br>52,328 | 65,581<br>57,979 | 119,798<br>117,398 | 115,925<br>129,016 | 74,587<br>71,367 | 41,613<br>42,798 | 55,247<br>50,008 | 27,944<br>24,901 | 24,966<br>18,189 | 643,439<br>638,238   | 0.81%<br>3.89%       |
|                   | 2023         | 10,545            | 10,331             | 33,334             | 32,320           | 31,313           | 117,550            | 123,010            | 71,307           | 42,730           | 30,000           | 24,501           | 10,103           | 030,230              | 3.8370               |
| _                 | Year<br>2025 | January<br>26,750 | February<br>32,285 | March<br>50,601    | April            | May              | June               | July               | August           | September        | October          | November         | December         | Total<br>109,636     | YTD Change -20.13%   |
| American Airlines | 2024         | 32,037            | 43,789             | 61,442             | 59,239           | 66,139           | 71,708             | 73,338             | 63,038           | 47,385           | 49,299           | 38,846           | 34,807           | 641,067              | 3.08%                |
|                   | 2023         | 32,359            | 42,445             | 51,620             | 53,443           | 56,352           | 70,997             | 74,796             | 60,370           | 43,670           | 51,349           | 46,502           | 37,986           | 621,889              | 20.48%               |
|                   | Year         | January           | February           | March              | April            | May              | June               | July               | August           | September        | October          | November         | December         | Total                | YTD Change           |
| <b>▲</b> DELTA    | 2025<br>2024 | 33,747<br>32,088  | 38,241<br>38,099   | 55,417<br>51,205   | FF 02F           | 62.062           | 59,123             | 54,336             | 57,591           | 46,217           | F2 C02           | 45.202           | 40,084           | 127,405<br>596,505   | 4.95%<br>4.94%       |
| DELIA             | 2023         | 32,088            | 34,161             | 47,681             | 55,825<br>51,702 | 63,862<br>59,712 | 53,134             | 60,699             | 49,158           | 48,809           | 52,683<br>51,295 | 45,392<br>42,396 | 40,084<br>37,614 | 568,416              | 18.34%               |
| •                 |              |                   |                    |                    |                  |                  |                    |                    |                  |                  |                  |                  |                  |                      |                      |
|                   | Year         | January           | February           | March              | April            | May              | June               | July               | August           | September        | October          | November         | December         | Total                | YTD Change           |
| Southwest's       | 2025<br>2024 | 14,477<br>17,013  | 16,794<br>20,210   | 36,085<br>37,629   | 38,165           | 45,417           | 51,139             | 52,530             | 47,650           | 39,594           | 45,890           | 24,797           | 21,308           | 67,356<br>441,342    | -10.01%<br>6.09%     |
| 30dti West        | 2023         | 11,475            | 17,531             | 32,861             | 40,728           | 46,116           | 43,373             | 45,915             | 43,038           | 40,689           | 42,210           | 28,881           | 23,201           | 416,018              | 33.88%               |
|                   |              |                   |                    |                    |                  |                  |                    |                    |                  |                  |                  |                  |                  |                      |                      |
| suncountry        | Year         | January           | February           | March              | April            | May              | June               | July               | August           | September        | October          | November         | December         | Total                | YTD Change           |
| airlines          | 2025<br>2024 | 2,899<br>2,605    | 6,524<br>5,907     | 9,192<br>6,979     | 5,112            | 3,747            | 2,936              | 2,310              | 3,032            | 658              | 3,920            | 2,829            | 3,641            | 18,615<br>43,676     | 20.17%<br>23.78%     |
|                   | 2023         | -                 | 2,543              | 3,230              | 5,216            | 5,260            | 2,904              | 2,354              | 3,039            | 2,198            | 2,956            | 2,852            | 2,734            | 35,286               | 0.00%                |
|                   |              |                   |                    |                    |                  |                  |                    |                    |                  |                  |                  |                  |                  |                      |                      |
| avolo 6           | Year<br>2025 | January           | February           | March              | April            | May              | June               | July               | August           | September        | October          | November         | December         | Total                | YTD Change           |
| avelo 餐           | 2025<br>2024 | -                 | -                  | -                  | -                | 1,026            | 2,422              | 1,947              | 2,627            | 1,367            | 2,189            | 224              | -                | 11,802               | 0.00%<br>0.00%       |
|                   |              |                   |                    |                    |                  | ,                | ,                  | ,                  | ,                | ,                | ,                |                  |                  | ,                    |                      |
| TOTAL             | Year         | January           | February           | March              | April            | May              | June               | July               | August           | September        | October          | November         | December         | Total                | YTD Change           |
| PASSENGERS        | 2025<br>2024 | 96,357<br>98,261  | 116,581<br>127,719 | 199,208<br>194,466 | 204,676          | 245,772          | 307,126            | 300,386            | 248,525          | 176,834          | 209,228          | 140,032          | 124,806          | 412,146<br>2,377,831 | -1.97%<br>4.30%      |
| BY MONTH          | 2023         | 92,238            | 115,231            | 174,746            | 203,417          | 225,419          | 287,806            | 312,780            | 226,972          | 178,164          | 197,818          | 145,532          | 119,724          | 2,279,847            | 18.26%               |
| •                 |              |                   |                    |                    |                  |                  |                    |                    |                  |                  |                  |                  |                  |                      |                      |
| TOTAL             | Year         | January           | February           | March              | April            | May              | June               | July               | August           | September        | October          | November         | December         | Total                | YTD Change           |
| OPERATIONS        | 2025<br>2024 | 1,084<br>1,122    | 1,132<br>1,212     | 1,748<br>1,660     | -<br>1,706       | 1,848            | -<br>2,302         | -<br>2,260         | -<br>2,000       | -<br>1,572       | 1,764            | 2,606            | 1,280            | 3,964<br>21,332      | -0.75%<br>16.25%     |
| BY MONTH          | 2023         | 1,002             | 1,004              | 1,388              | 1,596            | 1,718            | 2,074              | 2,202              | 1,718            | 1,500            | 1,624            | 1,302            | 1,222            | 18,350               | 4.81%                |
|                   |              |                   |                    |                    |                  |                  |                    |                    |                  |                  |                  |                  |                  |                      |                      |