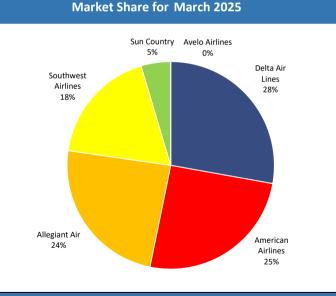

#### PASSENGERS BY MONTH

|                   | Year<br>2025 | January<br>18,484 | February<br>22,737 | March<br>47,913    | April            | May              | June               | July               | August           | September        | October          | November         | December         | Total<br>89,134      | YTD Change<br>24.76% |
|-------------------|--------------|-------------------|--------------------|--------------------|------------------|------------------|--------------------|--------------------|------------------|------------------|------------------|------------------|------------------|----------------------|----------------------|
| allegiant®        | 2024<br>2023 | 14,518<br>16,349  | 19,714<br>18,551   | 37,211<br>39,354   | 46,335<br>52,328 | 65,581<br>57,979 | 119,798<br>117,398 | 115,925<br>129,016 | 74,587<br>71,367 | 41,613<br>42,798 | 55,247<br>50,008 | 27,944<br>24,901 | 24,966<br>18,189 | 643,439<br>638,238   | 0.81%<br>3.89%       |
|                   | 2023         | 10,545            | 10,331             | 33,334             | 32,320           | 31,313           | 117,550            | 123,010            | 71,307           | 42,730           | 30,000           | 24,501           | 10,103           | 030,230              | 3.8370               |
| _                 | Year<br>2025 | January<br>26,750 | February<br>32,285 | March<br>50,601    | April            | May              | June               | July               | August           | September        | October          | November         | December         | Total<br>109,636     | YTD Change -20.13%   |
| American Airlines | 2024         | 32,037            | 43,789             | 61,442             | 59,239           | 66,139           | 71,708             | 73,338             | 63,038           | 47,385           | 49,299           | 38,846           | 34,807           | 641,067              | 3.08%                |
|                   | 2023         | 32,359            | 42,445             | 51,620             | 53,443           | 56,352           | 70,997             | 74,796             | 60,370           | 43,670           | 51,349           | 46,502           | 37,986           | 621,889              | 20.48%               |
|                   | Year         | January           | February           | March              | April            | May              | June               | July               | August           | September        | October          | November         | December         | Total                | YTD Change           |
| <b>▲</b> DELTA    | 2025<br>2024 | 33,747<br>32,088  | 38,241<br>38,099   | 55,417<br>51,205   | FF 02F           | 62.062           | 59,123             | 54,336             | 57,591           | 46,217           | F2 C02           | 45.202           | 40,084           | 127,405<br>596,505   | 4.95%<br>4.94%       |
| DELIA             | 2023         | 32,088            | 34,161             | 47,681             | 55,825<br>51,702 | 63,862<br>59,712 | 53,134             | 60,699             | 49,158           | 48,809           | 52,683<br>51,295 | 45,392<br>42,396 | 40,084<br>37,614 | 568,416              | 18.34%               |
| •                 |              |                   |                    |                    |                  |                  |                    |                    |                  |                  |                  |                  |                  |                      |                      |
|                   | Year         | January           | February           | March              | April            | May              | June               | July               | August           | September        | October          | November         | December         | Total                | YTD Change           |
| Southwest's       | 2025<br>2024 | 14,477<br>17,013  | 16,794<br>20,210   | 36,085<br>37,629   | 38,165           | 45,417           | 51,139             | 52,530             | 47,650           | 39,594           | 45,890           | 24,797           | 21,308           | 67,356<br>441,342    | -10.01%<br>6.09%     |
| 30dti West        | 2023         | 11,475            | 17,531             | 32,861             | 40,728           | 46,116           | 43,373             | 45,915             | 43,038           | 40,689           | 42,210           | 28,881           | 23,201           | 416,018              | 33.88%               |
|                   |              |                   |                    |                    |                  |                  |                    |                    |                  |                  |                  |                  |                  |                      |                      |
| suncountry        | Year         | January           | February           | March              | April            | May              | June               | July               | August           | September        | October          | November         | December         | Total                | YTD Change           |
| airlines          | 2025<br>2024 | 2,899<br>2,605    | 6,524<br>5,907     | 9,192<br>6,979     | 5,112            | 3,747            | 2,936              | 2,310              | 3,032            | 658              | 3,920            | 2,829            | 3,641            | 18,615<br>43,676     | 20.17%<br>23.78%     |
|                   | 2023         | -                 | 2,543              | 3,230              | 5,216            | 5,260            | 2,904              | 2,354              | 3,039            | 2,198            | 2,956            | 2,852            | 2,734            | 35,286               | 0.00%                |
|                   |              |                   |                    |                    |                  |                  |                    |                    |                  |                  |                  |                  |                  |                      |                      |
| avolo 6           | Year<br>2025 | January           | February           | March              | April            | May              | June               | July               | August           | September        | October          | November         | December         | Total                | YTD Change           |
| avelo 餐           | 2025<br>2024 | -                 | -                  | -                  | -                | 1,026            | 2,422              | 1,947              | 2,627            | 1,367            | 2,189            | 224              | -                | 11,802               | 0.00%<br>0.00%       |
|                   |              |                   |                    |                    |                  | ,                | ,                  | ,                  | ,                | ,                | ,                |                  |                  | ,                    |                      |
| TOTAL             | Year         | January           | February           | March              | April            | May              | June               | July               | August           | September        | October          | November         | December         | Total                | YTD Change           |
| PASSENGERS        | 2025<br>2024 | 96,357<br>98,261  | 116,581<br>127,719 | 199,208<br>194,466 | 204,676          | 245,772          | 307,126            | 300,386            | 248,525          | 176,834          | 209,228          | 140,032          | 124,806          | 412,146<br>2,377,831 | -1.97%<br>4.30%      |
| BY MONTH          | 2023         | 92,238            | 115,231            | 174,746            | 203,417          | 225,419          | 287,806            | 312,780            | 226,972          | 178,164          | 197,818          | 145,532          | 119,724          | 2,279,847            | 18.26%               |
| •                 |              |                   |                    |                    |                  |                  |                    |                    |                  |                  |                  |                  |                  |                      |                      |
| TOTAL             | Year         | January           | February           | March              | April            | May              | June               | July               | August           | September        | October          | November         | December         | Total                | YTD Change           |
| OPERATIONS        | 2025<br>2024 | 1,084<br>1,122    | 1,132<br>1,212     | 1,748<br>1,660     | -<br>1,706       | 1,848            | -<br>2,302         | -<br>2,260         | -<br>2,000       | -<br>1,572       | 1,764            | 2,606            | 1,280            | 3,964<br>21,332      | -0.75%<br>16.25%     |
| BY MONTH          | 2023         | 1,002             | 1,004              | 1,388              | 1,596            | 1,718            | 2,074              | 2,202              | 1,718            | 1,500            | 1,624            | 1,302            | 1,222            | 18,350               | 4.81%                |
|                   |              |                   |                    |                    |                  |                  |                    |                    |                  |                  |                  |                  |                  |                      |                      |