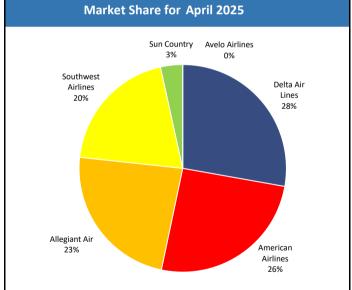

#### PASSENGERS BY MONTH

| _                 |              |                  |                |                |                |         |         |                |         |           |         |          |           |                  |                  |
|-------------------|--------------|------------------|----------------|----------------|----------------|---------|---------|----------------|---------|-----------|---------|----------|-----------|------------------|------------------|
|                   | Year         | January          | February       | March          | April          | May     | June    | July           | August  | September | October | November | December  | Total            | YTD Change       |
| ••                | 2025         | 18,484           | 22,737         | 47,913         | 49,344         |         |         |                |         |           |         |          |           | 138,478          | 17.58%           |
| allegiant®        | 2024         | 14,518           | 19,714         | 37,211         | 46,335         | 65,581  | 119,798 | 115,925        | 74,587  | 41,613    | 55,247  | 27,944   | 24,966    | 643,439          | 0.81%            |
| anegiane          | 2023         | 16,349           | 18,551         | 39,354         | 52,328         | 57,979  | 117,398 | 129,016        | 71,367  | 42,798    | 50,008  | 24,901   | 18,189    | 638,238          | 3.89%            |
|                   |              |                  |                |                |                |         |         |                |         |           |         |          |           |                  |                  |
|                   | Year         | January          | February       | March          | April          | May     | June    | July           | August  | September | October | November | December  | Total            | YTD Change       |
| American Airlines | 2025         | 26,750           | 32,285         | 50,601         | 53,814         |         |         |                |         |           |         |          |           | 163,450          | -16.82%          |
| American Airlines | 2024         | 32,037           | 43,789         | 61,442         | 59,239         | 66,139  | 71,708  | 73,338         | 63,038  | 47,385    | 49,299  | 38,846   | 34,807    | 641,067          | 3.08%            |
| L                 | 2023         | 32,359           | 42,445         | 51,620         | 53,443         | 56,352  | 70,997  | 74,796         | 60,370  | 43,670    | 51,349  | 46,502   | 37,986    | 621,889          | 20.48%           |
|                   | Year         | January          | February       | March          | April          | May     | June    | July           | August  | September | October | November | December  | Total            | YTD Change       |
|                   | 2025         | 33,747           | 38,241         | 55,417         | 58,642         | iviuy   | June    | July           | August  | Jeptember | October | November | December  | 186,047          | 4.98%            |
| 📤 DELTA           | 2024         | 32,088           | 38,099         | 51,205         | 55,825         | 63,862  | 59,123  | 54,336         | 57,591  | 46,217    | 52,683  | 45,392   | 40,084    | 596,505          | 4.94%            |
| DLLIA             | 2023         | 32,055           | 34,161         | 47,681         | 51,702         | 59,712  | 53,134  | 60,699         | 49,158  | 48,809    | 51,295  | 42,396   | 37,614    | 568,416          | 18.34%           |
| <u>L</u>          | 2023         | 32,033           | 3 1,101        | 17,001         | 32,702         | 33,712  | 33,131  | 00,033         | 13,130  | 10,003    | 31,233  | 12,550   | 57,011    | 300)410          | 2010-170         |
|                   | Year         | January          | February       | March          | April          | May     | June    | July           | August  | September | October | November | December  | Total            | YTD Change       |
|                   | 2025         | 14,477           | 16,794         | 36,085         | 41,870         |         |         |                |         |           |         |          |           | 109,226          | -3.35%           |
| Southwest' >      | 2024         | 17,013           | 20,210         | 37,629         | 38,165         | 45,417  | 51,139  | 52,530         | 47,650  | 39,594    | 45,890  | 24,797   | 21,308    | 441,342          | 6.09%            |
|                   | 2023         | 11,475           | 17,531         | 32,861         | 40,728         | 46,116  | 43,373  | 45,915         | 43,038  | 40,689    | 42,210  | 28,881   | 23,201    | 416,018          | 33.88%           |
|                   |              |                  |                |                |                |         |         |                |         | September | 211     | November |           |                  | VITTO OI         |
| sun country 💮     | Year         | January<br>2,899 | February       | March          | April          | May     | June    | July           | August  | September | October | November | December  | Total            | YTD Change       |
| airlines          | 2025<br>2024 | 2,899            | 6,524<br>5,907 | 9,192<br>6,979 | 7,272<br>5,112 | 3,747   | 2,936   | 2.240          | 3,032   | 658       | 3,920   | 2,829    | 3,641     | 25,887<br>43,676 | 25.65%<br>23.78% |
| diffics           | 2024         | 2,605            | 2,543          | 3,230          | 5,112          | 5,260   | 2,936   | 2,310<br>2,354 | 3,032   | 2,198     | 2,956   | 2,829    | 2,734     | 43,676<br>35,286 | 0.00%            |
| <u>L</u>          | 2023         |                  | 2,343          | 3,230          | 5,210          | 5,200   | 2,904   | 2,334          | 3,039   | 2,190     | 2,930   | 2,032    | 2,734     | 33,200           | 0.00%            |
| avala 🍊           | Year         | January          | February       | March          | April          | May     | June    | July           | August  | September | October | November | December  | Total            | YTD Change       |
| avelo 餐 🖥         | 2025         | -                | -              | -              | -              |         |         |                |         |           |         |          |           | -                | 0.00%            |
|                   | 2024         | =                | =              | =              | -              | 1,026   | 2,422   | 1,947          | 2,627   | 1,367     | 2,189   | 224      | =         | 11,802           | 0.00%            |
| TOTAL             | Year         | January          | February       | March          | April          | May     | June    | July           | August  | September | October | November | December  | Total            | YTD Change       |
|                   | 2025         | 96,357           | 116,581        | 199,208        | 210,942        | ividy   | June    | July           | riugust | September | Setobel | November | Describei | 623,088          | -0.33%           |
| PASSENGERS        | 2024         | 98,261           | 127,719        | 194,466        | 204,676        | 245,772 | 307,126 | 300,386        | 248,525 | 176,834   | 209,228 | 140,032  | 124,806   | 2,377,831        | 4.30%            |
| BY MONTH          | 2023         | 92,238           | 115,231        | 174,746        | 203,417        | 225,419 | 287,806 | 312,780        | 226,972 | 178,164   | 197,818 | 145,532  | 119,724   | 2,279,847        | 18.26%           |
|                   | 2020         | 32,230           | 110,101        | 171,710        | 200,117        | 225,115 | 207,000 | 512,700        | 220,372 | 170,101   | 137,010 | 113,332  | 113), 1   | 2,273,047        | 2012070          |
| TOTAL             | Year         | January          | February       | March          | April          | May     | June    | July           | August  | September | October | November | December  | Total            | YTD Change       |
| OPERATIONS        | 2025         | 1,084            | 1,132          | 1,748          | 1,754          | -       | -       | -              | -       | -         | -       | -        | -         | 5,718            | 0.32%            |
|                   | 2024         | 1,122            | 1,212          | 1,660          | 1,706          | 1,848   | 2,302   | 2,260          | 2,000   | 1,572     | 1,764   | 2,606    | 1,280     | 21,332           | 16.25%           |
| BY MONTH          | 2023         | 1,002            | 1,004          | 1,388          | 1,596          | 1,718   | 2,074   | 2,202          | 1,718   | 1,500     | 1,624   | 1,302    | 1,222     | 18,350           | 4.81%            |
| _                 |              | _                |                |                |                |         |         |                |         |           |         |          |           |                  |                  |