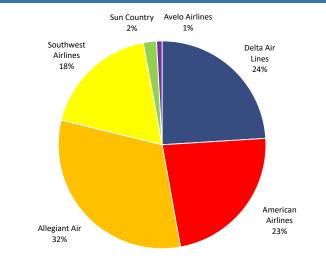

### Market Share for May 2025

| Total Passengers By Month |         |          |         |         |         |         |         |         |           |         |          |          |           |            |
|---------------------------|---------|----------|---------|---------|---------|---------|---------|---------|-----------|---------|----------|----------|-----------|------------|
| Year                      | January | February | March   | April   | May     | June    | July    | August  | September | October | November | December | Total     | YTD Change |
| 2025                      | 96,357  | 116,581  | 199,208 | 210,942 | 262,709 |         |         |         |           |         |          |          | 885,797   | 1.71%      |
| 2024                      | 98,261  | 127,719  | 194,466 | 204,676 | 245,772 | 307,126 | 300,386 | 248,525 | 176,834   | 209,228 | 140,032  | 124,806  | 2,377,831 | 4.30%      |
| 2023                      | 92,238  | 115,231  | 174,746 | 203,417 | 225,419 | 287,806 | 312,780 | 226,972 | 178,164   | 197,818 | 145,532  | 119,724  | 2,279,847 | 18.26%     |