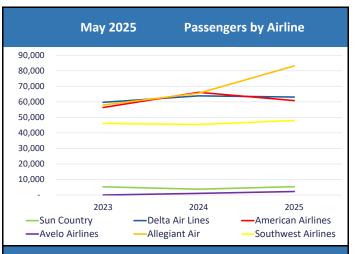

# May 2025

| Year                |      | Enplanements | Deplanements | Total           | Percent Change | Operations |
|---------------------|------|--------------|--------------|-----------------|----------------|------------|
| 2025                |      | 128,459      | 134,250      | 262,709         | 6.89%          | 2,216      |
| 2024                |      | 120,261      | 125,511      | 245,772         | 9.03%          | 1,848      |
| 2023                |      | 111,431      | 113,988      | 225,419         | 9.29%          | 1,718      |
|                     |      |              |              |                 |                |            |
| ALC:                | Year | Enplanements | Deplanements | Total           | Percent Change | Operations |
|                     | 2025 | 38,940       | 44,217       | 83,157          | 26.80%         | 660        |
| allegiant           | 2024 | 30,878       | 34,703       | 65,581          | 13.11%         | 448        |
|                     | 2023 | 27,690       | 30,289       | 57,979          | -12.83%        | 426        |
|                     | Year | Enplanements | Deplanements | Total           | Percent Change | Operations |
|                     | 2025 | 30,360       | 30,480       | 60,840          | -8.01%         | 594        |
| American Airlines 🔪 | 2024 | 32,983       | 33,156       | 66,139          | 17.37%         | 548        |
| <b>—</b>            | 2023 | 28,001       | 28,351       | 56,352          | 5.16%          | 508        |
|                     |      | ,            |              |                 |                |            |
|                     | Year | Enplanements | Deplanements | Total           | Percent Change | Operations |
|                     | 2025 | 31,673       | 31,404       | 63 <i>,</i> 077 | -1.23%         | 518        |
| 📥 DELTA             | 2024 | 31,699       | 32,163       | 63,862          | 6.95%          | 466        |
|                     | 2023 | 30,083       | 29,629       | 59,712          | 20.40%         | 378        |
|                     | Veer | Fundamente   | Denlanamenta | Total           | Deveent Change | Onevetieve |
| Carthereset         | Year | Enplanements | Deplanements |                 | Percent Change | Operations |
| Southwest •         | 2025 | 23,583       | 24,425       | 48,008          | 5.70%          | 392        |
|                     | 2024 | 22,329       | 23,088       | 45,417          | -1.52%         | 354        |
|                     | 2023 | 22,901       | 23,215       | 46,116          | 26.11%         | 374        |
| 🎇 sun country       | Year | Enplanements | Deplanements | Total           | Percent Change | Operations |
| airlines            | 2025 | 2,818        | 2,551        | 5,369           | 43.29%         | 34         |
|                     | 2024 | 1,891        | 1,856        | 3,747           | -28.76%        | 22         |
|                     | 2023 | 2,756        | 2,504        | 5,260           | 0.00%          | 32         |
|                     |      |              | ·            |                 |                |            |
| avelo 餐             | Year | Enplanements | Deplanements | Total           | Percent Change | Operations |
|                     | 2025 | 1,085        | 1,173        | 2,258           | 120.08%        | 18         |
|                     | 2024 | 481          | 545          | 1,026           | 0.00%          | 10         |
|                     |      |              |              |                 |                |            |

### Market Share for May 2025

| Total Passengers By Month |         |          |         |         |         |         |         |         |           |         |          |          |           |            |
|---------------------------|---------|----------|---------|---------|---------|---------|---------|---------|-----------|---------|----------|----------|-----------|------------|
| Year                      | January | February | March   | April   | May     | June    | July    | August  | September | October | November | December | Total     | YTD Change |
| 2025                      | 96,357  | 116,581  | 199,208 | 210,942 | 262,709 |         |         |         |           |         |          |          | 885,797   | 1.71%      |
| 2024                      | 98,261  | 127,719  | 194,466 | 204,676 | 245,772 | 307,126 | 300,386 | 248,525 | 176,834   | 209,228 | 140,032  | 124,806  | 2,377,831 | 4.30%      |
| 2023                      | 92,238  | 115,231  | 174,746 | 203,417 | 225,419 | 287,806 | 312,780 | 226,972 | 178,164   | 197,818 | 145,532  | 119,724  | 2,279,847 | 18.26%     |