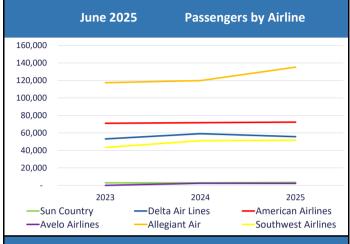

| Year | Enplanements | Deplanements | Total   | Percent Change | Operations |
|------|--------------|--------------|---------|----------------|------------|
| 2025 | 67,129       | 68,094       | 135,223 | 12.88%         | 978        |
| 2024 | 58,825       | 60,973       | 119,798 | 2.04%          | 794        |
| 2023 | 57,158       | 60,240       | 117,398 | 10.56%         | 774        |

| Year | Enplanements | Deplanements | Total  | Percent Change | Operations |
|------|--------------|--------------|--------|----------------|------------|
| 2025 | 35,737       | 36,612       | 72,349 | 0.89%          | 650        |
| 2024 | 35,487       | 36,221       | 71,708 | 1.00%          | 590        |
| 2023 | 34,869       | 36,128       | 70,997 | 26.48%         | 564        |

| Year | Enplanements | Deplanements | Total  | Percent Change | Operations |
|------|--------------|--------------|--------|----------------|------------|
| 2025 | 28,101       | 27,612       | 55,713 | -5.77%         | 500        |
| 2024 | 29,515       | 29,608       | 59,123 | 11.27%         | 500        |
| 2023 | 26,263       | 26,871       | 53,134 | 23.12%         | 360        |

| Year | Enplanements | Deplanements | Total  | Percent Change | Operations |
|------|--------------|--------------|--------|----------------|------------|
| 2025 | 25,491       | 26,229       | 51,720 | 1.14%          | 416        |
| 2024 | 25,016       | 26,123       | 51,139 | 17.91%         | 382        |
| 2023 | 21,406       | 21,967       | 43,373 | 31.87%         | 358        |

| Year | Enplanements | Deplanements | Total | Percent Change | Operations |
|------|--------------|--------------|-------|----------------|------------|
| 2025 | 1,758        | 1,657        | 3,415 | 16.31%         | 22         |
| 2024 | 1,460        | 1,476        | 2,936 | 1.10%          | 18         |
| 2023 | 1,465        | 1,439        | 2,904 | 0.00%          | 18         |

| Year | Enplanements | Deplanements | Total | Percent Change | Operations |
|------|--------------|--------------|-------|----------------|------------|
| 2025 | 1,164        | 1,129        | 2,293 | -5.33%         | 18         |
| 2024 | 1,199        | 1,223        | 2,422 | 0.00%          | 18         |