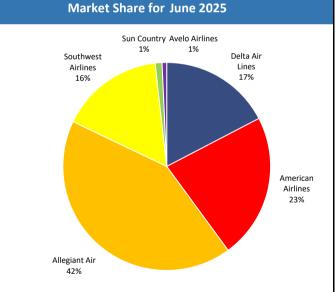

| Year | Enplanements | Deplanements | Total   | Percent Change | Operations |
|------|--------------|--------------|---------|----------------|------------|
| 2025 | 67,129       | 68,094       | 135,223 | 12.88%         | 978        |
| 2024 | 58,825       | 60,973       | 119,798 | 2.04%          | 794        |
| 2023 | 57,158       | 60,240       | 117,398 | 10.56%         | 774        |

| Year | Enplanements | Deplanements | Total  | Percent Change | Operations |
|------|--------------|--------------|--------|----------------|------------|
| 2025 | 35,737       | 36,612       | 72,349 | 0.89%          | 650        |
| 2024 | 35,487       | 36,221       | 71,708 | 1.00%          | 590        |
| 2023 | 34,869       | 36,128       | 70,997 | 26.48%         | 564        |

| Year | Enplanements | Deplanements | Total  | Percent Change | Operations |
|------|--------------|--------------|--------|----------------|------------|
| 2025 | 28,101       | 27,612       | 55,713 | -5.77%         | 500        |
| 2024 | 29,515       | 29,608       | 59,123 | 11.27%         | 500        |
| 2023 | 26,263       | 26,871       | 53,134 | 23.12%         | 360        |

| Year | Enplanements | Deplanements | Total  | Percent Change | Operations |
|------|--------------|--------------|--------|----------------|------------|
| 2025 | 25,491       | 26,229       | 51,720 | 1.14%          | 416        |
| 2024 | 25,016       | 26,123       | 51,139 | 17.91%         | 382        |
| 2023 | 21,406       | 21,967       | 43,373 | 31.87%         | 358        |

| Year | Enplanements | Deplanements | Total | Percent Change | Operations |
|------|--------------|--------------|-------|----------------|------------|
| 2025 | 1,758        | 1,657        | 3,415 | 16.31%         | 22         |
| 2024 | 1,460        | 1,476        | 2,936 | 1.10%          | 18         |
| 2023 | 1,465        | 1,439        | 2,904 | 0.00%          | 18         |

| Year | Enplanements | Deplanements | Total | Percent Change | Operations |
|------|--------------|--------------|-------|----------------|------------|
| 2025 | 1,164        | 1,129        | 2,293 | -5.33%         | 18         |
| 2024 | 1,199        | 1,223        | 2,422 | 0.00%          | 18         |